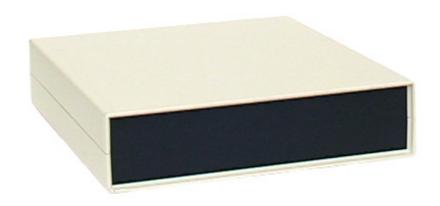

## **DM-2**

External Dimensions: 11.4 x 10.4 x 2.3 in.

PCB Dimensions: 10.9 x 9.9 x 2.3 in.

Colors: Black

PC Bone

Materials: ABS-94HB

**Material Specs** 