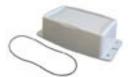

## **DM-2**

External Dimensions: 11.4 x 10.4 x 2.3 in.

PCB Dimensions: 10.9 x 9.9 x 2.3 in.

Colors: Black

PC Bone

Materials: ABS-94HB

**Material Specs** 

## Components:

- Top and Bottom Covers
- Assembly Screws
- 2 Panels (Black Only)
- 4 Feet

Copyright 2002-2005 © PacTec Divison of LaFrance Corp. All Rights Reserved.

Privacy| Shipping| ReturnSitePolicyPoliciesPoliciesMap