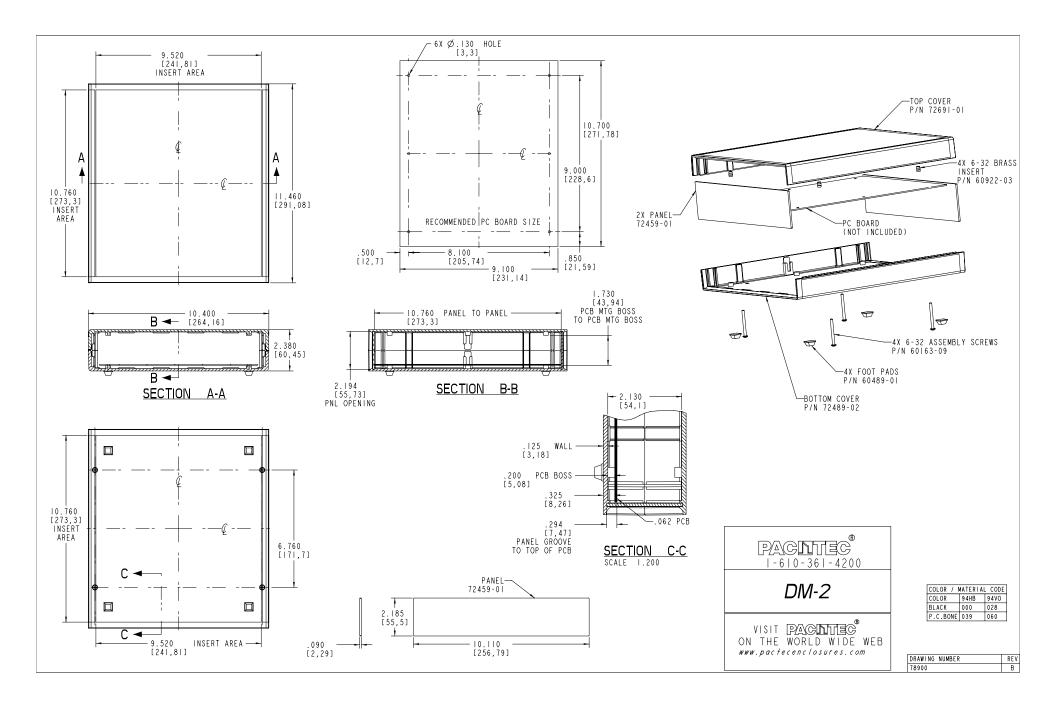

## **DM-2**

External Dimensions: 11.4 x 10.4 x 2.3 in.

PCB Dimensions: 10.9 x 9.9 x 2.3 in.

Colors: Black

PC Bone

Materials: ABS-94HB

**Material Specs** 

## Components:

- Top and Bottom Covers
- Assembly Screws
- 2 Panels (Black Only)
- 4 Feet

Copyright 2002-2005 © PacTec Divison of LaFrance Corp. All Rights Reserved.

Privacy| Shipping| ReturnSitePolicyPoliciesPoliciesMap