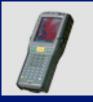

## **DM-2**

External Dimensions: 11.4 x 10.4 x 2.3 in.

PCB Dimensions: 10.9 x 9.9 x 2.3 in.

Colors: Black

PC Bone

Materials: ABS-94HB

**Material Specs** 